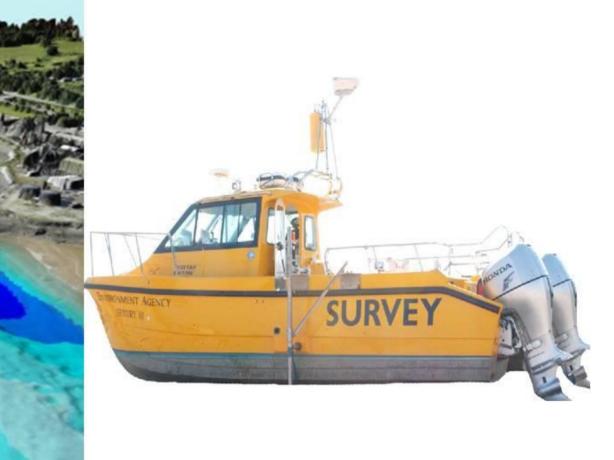

## How do we make a flood map for the coast?

We survey the area and create a 3D map sea bed and beach

the sea bed and coastline

Surveys are done of

We build computer models that simulate combinations of high tides, surges and waves.