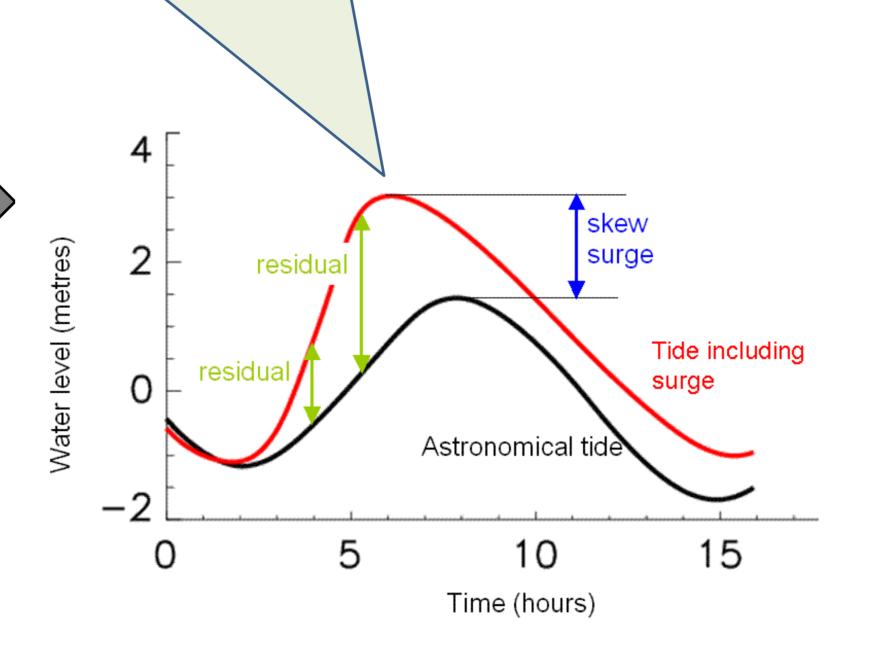

Different tides, surges and wave heights are simulated in models to see what the affect on the sea level is.

We model when the sea level or waves are high enough to flow over beaches or flood defences and flow towards houses.