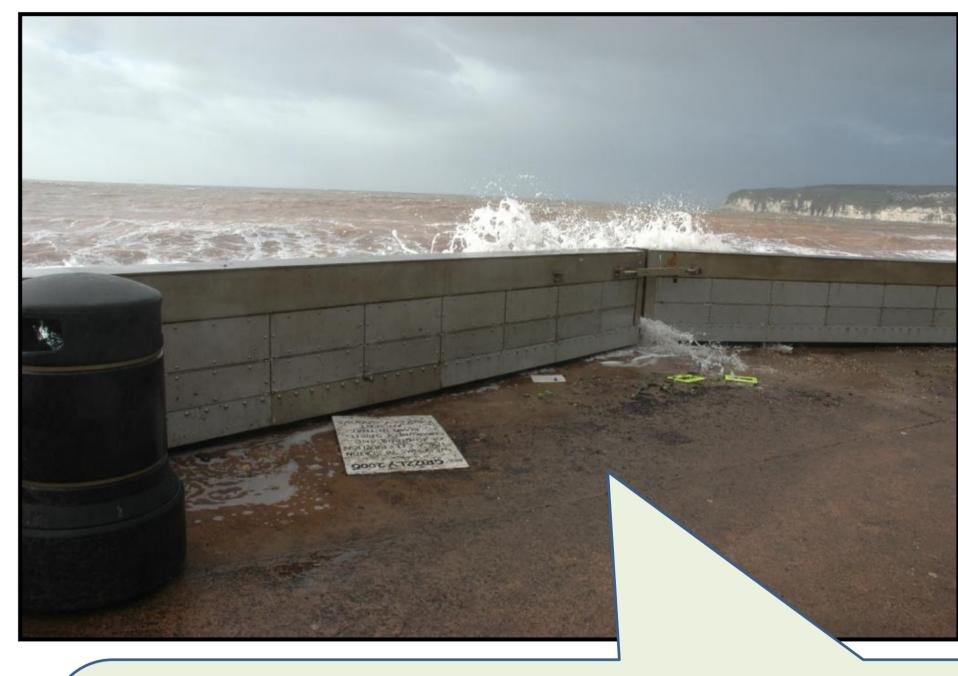

Different tides, surges and wave heights are simulated in models to see what the affect on the sea level is.

We model when the sea level or waves are high enough to flow over beaches or flood defences and flow towards houses.