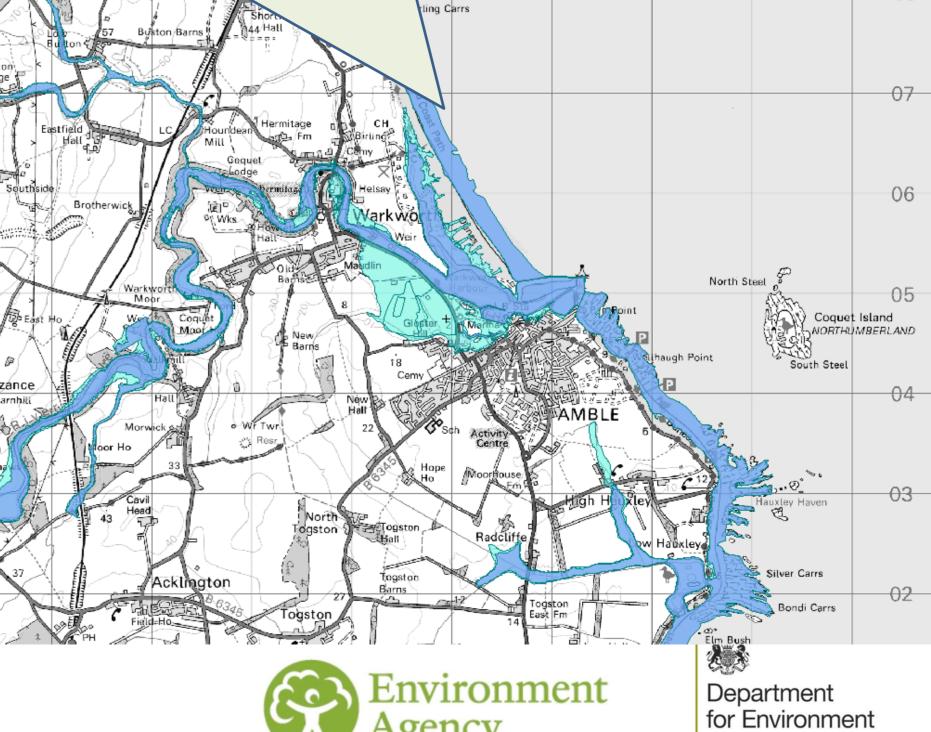

The model outputs are used to create maps, which we check and publish.

Equipment for verifying wave heights.

Our maps show the annual chance or probability of a flood.

Food & Rural Affairs